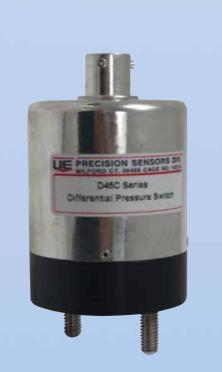

### **Engine Air, Fuel, And Oil Filtration**

D79S Series Differential Pressure Switches D45C Series Differential Pressure Switches D90M Series Differential Pressure Switches

P12M Series Pressure Switches V10F Series Flow Switches TS12T Series Temperature Sensors XP4000G Series Pressure Transducers