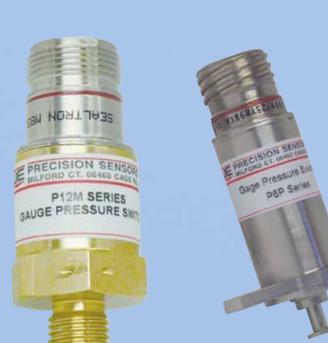

#### **Rotor Braking Pressure**

**Fuel Tank Level** 

L14F Series Liquid Level Switches

P12M Series Pressure Switches P12M2 Series Pressure Switches

**Engine Oil and Fuel Pressure** 

P7M Series Pressure Switches

P12M Series Pressure Switches

P18M Series Pressure Switches

### **Parking Brake Pressure**

P12M Series Pressure Switches P6P Series Pressure Switches