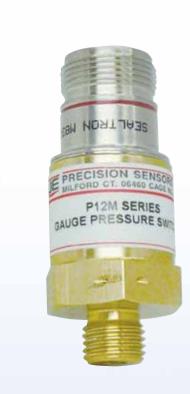

#### **Rotor Braking Pressure**

**Fuel Tank Level** 

L14F Series Liquid Level Switches

P12M Series Pressure Switches P12M2 Series Pressure Switches

### **Parking Brake Pressure**

P12M Series Pressure Switches P6P Series Pressure Switches