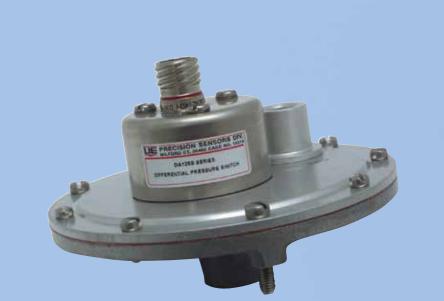

Used to Monitor:

- Engine Air, Fuel, and Oil Filtration
- Rotor Braking Pressure
- Engine Oil and Fuel Pressure
- Hydraulic System
- Fuel Tank Level
- Parking Brake Pressure
- Electronics Cooling
- Airspeed



#### **Rotor Braking Pressure**

**Fuel Tank Level** 

L14F Series Liquid Level Switches

P12M Series Pressure Switches P12M2 Series Pressure Switches





### **Engine Air, Fuel, And Oil Filtration**

D79S Series Differential Pressure Switches D45C Series Differential Pressure Switches D90M Series Differential Pressure Switches





P12M Series Pressure Switches V10F Series Flow Switches TS12T Series Temperature Sensors XP4000G Series Pressure Transducers

**Engine Oil and Fuel Pressure** 

P7M Series Pressure Switches

P12M Series Pressure Switches

P18M Series Pressure Switches



#### Airspeed

DA128S Series Differential Pressure Switches



#### **Electronics Cooling**

V9F Series Flow Switches TS12T Series Temperature Sensors



### **Parking Brake Pressure**

P12M Series Pressure Switches P6P Series Pressure Switches